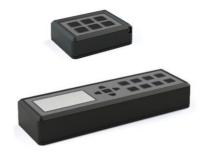

## **ADDITIONAL SWITCHING DEVICES**

If switch panels are installed, these can also be used to manage the electrical accessories connected to the system.

The switch panels and phone app can be used together. The Bluetooth module allows for up to 8 simultaneous connections.