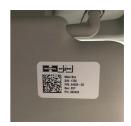

## CONNECT TO THE MODUL-CONNECT SYSTEM

Scan the Data Matrix Code to connect to the vehicle. The code can be found on the reverse side of the driver's sun visor. If the primary "sun visor" label is missing, a spare label can be found on the inside cover of main box.

If the phone camera is not working properly, it is possible to manually select the box and connect to it using the 6 digit pin code available on the label.

In the app: Settings - Connect - Connect to vehicle - List devices in range